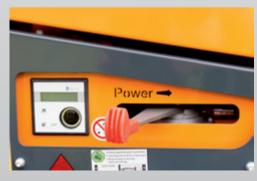

## The bestseller with high performance

The Kubota 18,5 kW diesel engine and the infeed aperture of 240 x 200 mm ensure that this machine can rightly be called the **JENSEN** best seller.

This chipper combines excellent performance with a particularly compact construction.

200 mm

A540

## A540 The most powerful bestseller

| Technical details     | A540                           |
|-----------------------|--------------------------------|
| Max. capacity:        | 200 mm                         |
| Feed roller aperture: | 240 x 200 mm                   |
| Engine:               | Kubota                         |
| Output:               | 18,5 kW                        |
| Diameter flywheel:    | 650 mm                         |
| Thickness flywheel:   | 30 mm