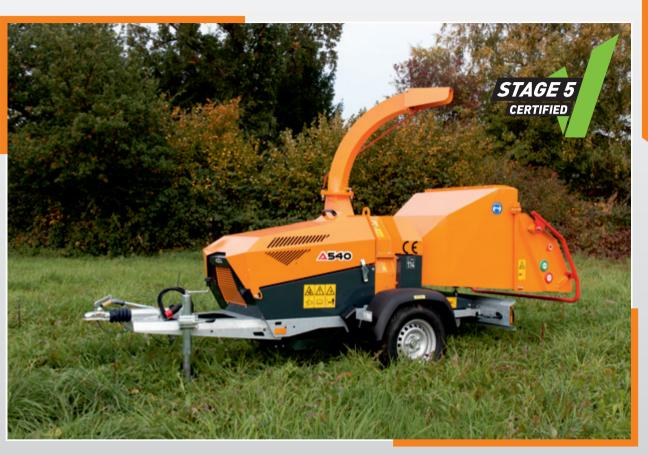

## The bestseller with high performance

The Kubota 18,5 kW diesel engine and the infeed aperture of 240 x 200 mm ensure that this machine can rightly be called the **JENSEN** best seller.

This chipper combines excellent performance with a particularly compact construction.

## A540 The most powerful bestseller

| Technical details     | A540                           |
|-----------------------|--------------------------------|
| Max. capacity:        | 200 mm                         |
| Feed roller aperture: | 240 x 200 mm                   |
| Engine:               | Kubota                         |
| Output:               | 18,5 kW                        |
| Diameter flywheel:    | 650 mm                         |
| Thickness flywheel:   | 30 mm                          |
| RPM flywheel:         | 1.200 RPM                      |
| Chip size:            | 5 - 20 mm (hydr. adjustable)   |
| Infeed:               | hydraulic motor / gear box     |
| Hopper (w x h):       | 1.000 x 800 mm                 |
| Hydraulic tank:       | 28                             |
| Chassis:              | 80 km/h (single axle / tandem) |
| Tires:                | 175R13C / 185R14C (turntable   |
| Fuel tank capacity:   | 30   / 45   (turntable)        |
| Dimensions (l x w):   | 3.530 x 1.480 mm               |
| Working height:       | 600 mm                         |
| Transport height:     | 2.320 mm                       |
| Weight:               | approx. 1.200 / 1.450 kg       |
| Turntable:            | optional                       |
| Capacity:             | approx. 15 m³/h                |
|                       |                                |

This model is also available with turntable. The A540 is our bestseller with high performance and industry leading productivity for the most demanding projects.

System

Galvanized chassis

Chute 360° rototable