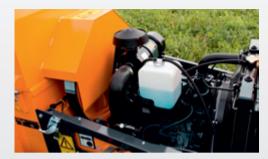

## The bestseller with high performance

The Kubota 18,5 kW diesel engine and the infeed aperture of 240 x 200 mm ensure that this machine can rightly be called the **JENSEN** best seller.

This chipper combines excellent performance with a particularly compact construction.

This model is also available with turntable. The A540 is our bestseller with high performance and industry leading productivity for the most demanding projects.

System

Galvanized chassis

Chute 360° rototable