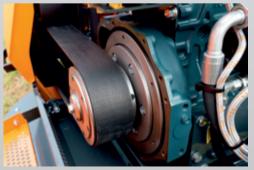

## The bestseller with high performance

The Kubota 18,5 kW diesel engine and the infeed aperture of 240 x 200 mm ensure that this machine can rightly be called the **JENSEN** best seller.

This chipper combines excellent performance with a particularly compact construction.

200 mm

A540

## A540 The most powerful bestseller

| Technical details     | A540                           |
|-----------------------|--------------------------------|
| Max. capacity:        | 200 mm                         |
| Feed roller aperture: | 240 x 200 mm                   |
| Engine:               | Kubota                         |
| Output:               | 18,5 kW                        |
| Diameter flywheel:    | 650 mm                         |
| Thickness flywheel:   | 30 mm