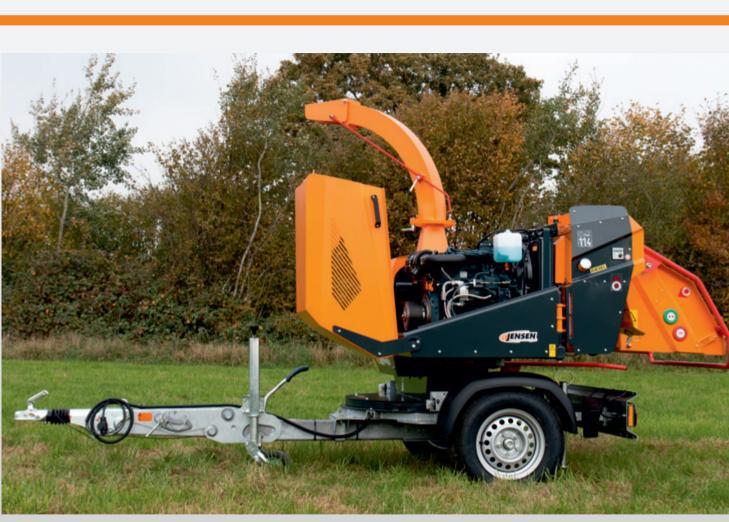

## The bestseller with high performance

The Kubota 18,5 kW diesel engine and the infeed aperture of 240 x 200 mm ensure that this machine can rightly be called the **JENSEN** best seller.

This chipper combines excellent performance with a particularly compact construction.

## A540 The most powerful bestseller

| Technical details     | A540                           |
|-----------------------|--------------------------------|
| Max. capacity:        | 200 mm                         |
| Feed roller aperture: | 240 x 200 mm                   |
| Engine:               | Kubota                         |
| Output:               | 18,5 kW                        |
| Diameter flywheel:    | 650 mm                         |
| Thickness flywheel:   | 30 mm                          |
| RPM flywheel:         | 1.200 RPM                      |
| Chip size:            | 5 - 20 mm (hydr. adjustable)   |
| Infeed:               | hydraulic motor / gear box     |
| Hopper (w x h):       | 1.000 x 800 mm                 |
| Hydraulic tank:       | 28                             |
| Chassis:              | 80 km/h (single axle / tandem) |
| Tires:                | 175R13C / 185R14C (turntable   |
| Fuel tank capacity:   | 30   / 45   (turntable)        |
| Dimensions (l x w):   | 3.530 x 1.480 mm               |
| Working height:       | 600 mm                         |
| Transport height:     | 2.320 mm                       |
| Weight:               | approx. 1.200 / 1.450 kg       |
| Turntable:            | optional                       |
| Capacity:             | approx. 15 m³/h                |
|                       |                                |

This model is also available with turntable. The A540 is our bestseller with high performance and industry leading productivity for the most demanding projects.

System

Galvanized chassis

Chute 360° rototable